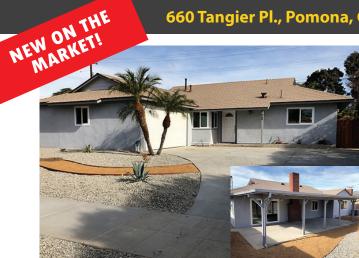

**CLOSING COSTS** ,000 **CREDIT** ffered if escrow opened by May 31, 2020

**BUILD EQUITY FIXED MONTHLY PAYMENTS UPGRADE YOUR HOME** 

**TAX DEDUCTIONS SAVE TIME AND MONEY ON COMMUTE** 

660 Tangier Pl., Pomona, CA 91768

\$410,000\*

#### **FEATURES**

- 4 Bedrooms/2 Baths
- 1,535 Sq. Ft.
- 2 Car Garage • Built in 1956
- 5,942 Sq. Ft. Lot Size

649 Tangier Pl., Pomona, CA 91768

\$365,000\*