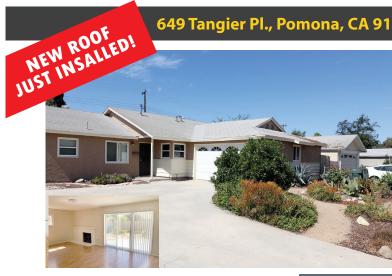

#### **FEATURES**

- 4 Bedrooms/2 Baths
- 1,535 Sq. Ft.
- 2 Car Garage • Built in 1956
- 5,942 Sq. Ft. Lot Size

649 Tangier Pl., Pomona, CA 91768

\$365,000\*

### **FEATURES**

- 4 Bedrooms/2 Baths
- 1,458 Sq. Ft. • 5,928 Sq. Ft. Lot Size
- 2 Car Garage • Built in 1956